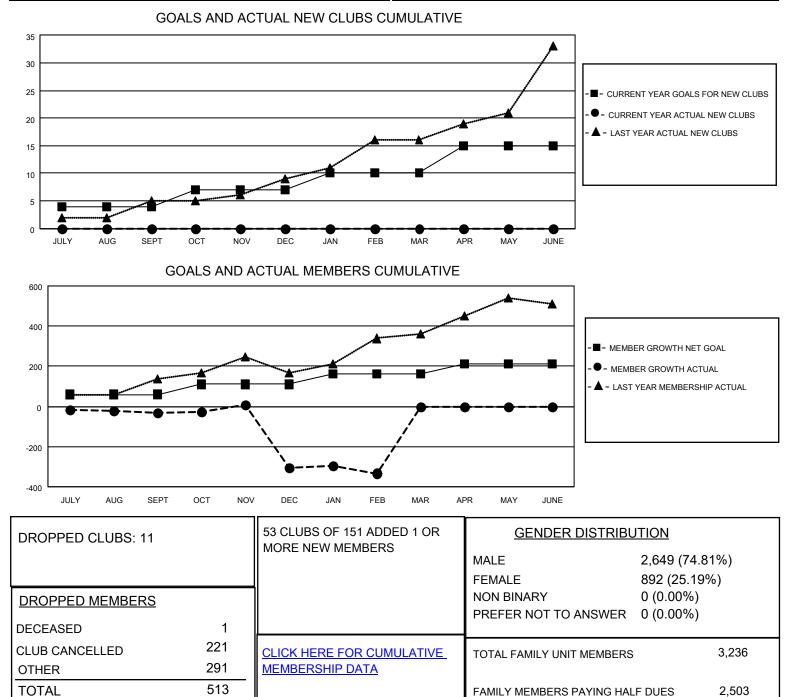

## LOCATION PAKISTAN

District 305 N2

Results as of: 2/28/2023

| Clubs                 |               |           |               | Members               |                        |                         |                                                    |
|-----------------------|---------------|-----------|---------------|-----------------------|------------------------|-------------------------|----------------------------------------------------|
| RESULTS FOR 2022-2023 |               |           |               | RESULTS FOR 2022-2023 |                        |                         |                                                    |
| QUARTER               | NEW CLUB GOAL | NEW CLUBS | DROPPED CLUBS | QUARTER MEM           | BER GROWTH NET<br>GOAL | MEMBER GROWTH<br>ACTUAL | DROPPED<br>MEMBERS ACTUAL<br>(including transfers) |
| JULY/AUG/SEPT         | 4             | 0         | 1             | JULY/AUG/SEPT         | 60                     | 43                      | 73                                                 |
| OCT/NOV/DEC           | 3             | 0         | 7             | OCT/NOV/DEC           | 50                     | 132                     | 376                                                |
| JAN/FEB/MAR           | 3             | 0         | 3             | JAN/FEB/MAR           | 50                     | 43                      | 64                                                 |
| APR/MAY/JUNE          | 5             | 0         | 0             | APR/MAY/JUNE          | 50                     | 0                       | 0                                                  |